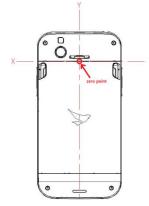

## **b. PCD General Technical Characteristics**

[PCD2.1] (\*) PT Reader Type: IFM reader (full range A and B)

[PCD2.3] (\*) Operational temperature range supported: Class A (Ambient)

[PCD2.7] (\*) Reference of the PCD Zero Point – Range A (target ID marked on sample or photo or diagram)

[PCD2.11] (\*) Reference of the PCD Zero Point – Range B (target ID marked on sample or photo or diagram)

Certification Body : **CNA-PayCert** 48 rue de Montmartre 75002 Paris

France