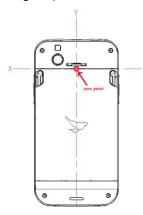

## **b. PCD General Technical Characteristics**

[PCD2.1] (\*) PT Reader Type: IFM reader (full range A and B)

[PCD2.3] (\*) Operational temperature range supported: Class A (Ambient)

[PCD2.7] (\*) Reference of the PCD Zero Point – Range A (target ID marked on sample or photo or diagram)

[PCD2.11] (\*) Reference of the PCD Zero Point – Range B (target ID marked on sample or photo or diagram)

Certification Body : **CNA-PayCert** 48 rue de Montmartre 75002 Paris

France